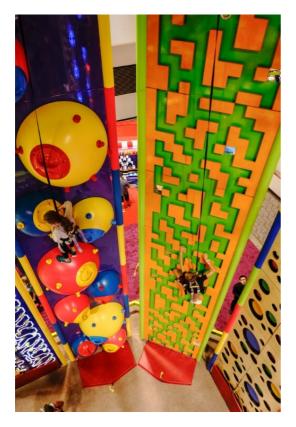

## Help us design a climbing wall!

When we open the doors to the new Urmston Leisure Centre early next year we are really excited that we will be able to offer a brand new activity, with our exciting new clip and climb wall!

## Do you fancy yourself as a bit of an artist?

Why not help us by designing your very own climbing station!

We are offering the chance for one of our local Trafford School children to win the opportunity to design a wall and have it built ready to open to the public next year!